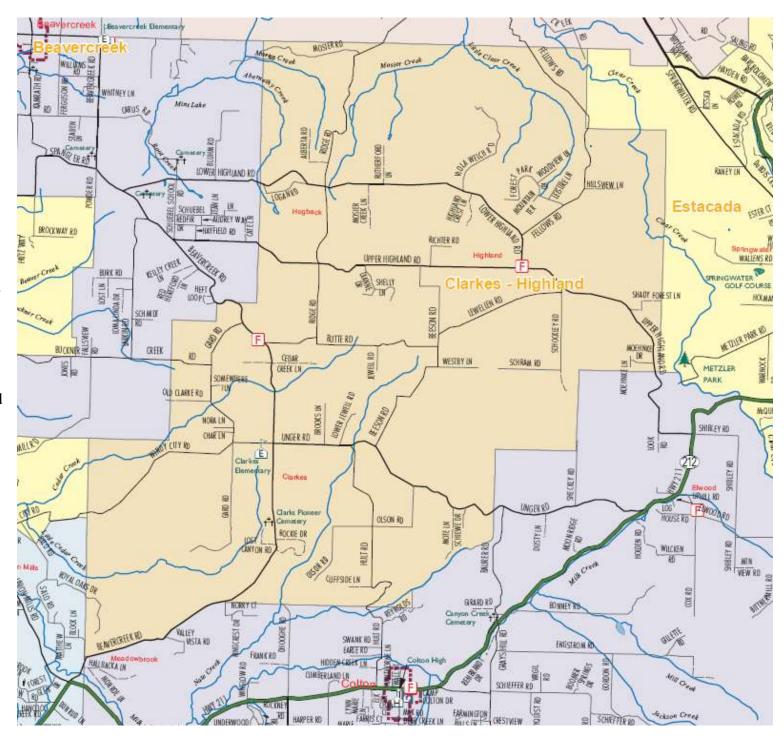

## Where is the Clarkes-Highland CPO?

The uniquely-colored area labeled "Clarkes-Highland" (near center-right of map at right) is within the boundaries that Clackamas County's Board of Commissioners set for the Clarkes-Highland Community Planning Organization.